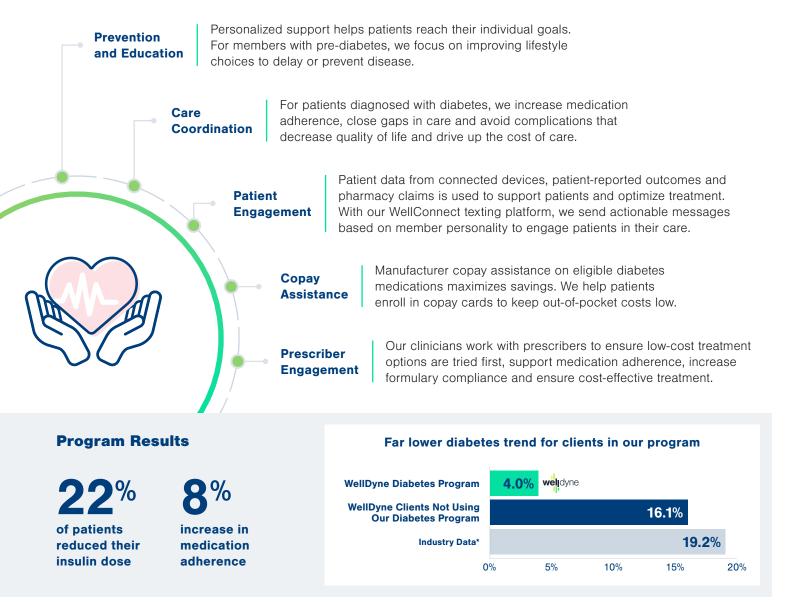

## **Diabetes Program**

**Better Outcomes, Lower Costs** 

Nationally, diabetes is consistently a top trend driver. Our WellManaged Diabetes Program takes a multi-faceted approach to reduce pharmacy trend and improve patient outcomes. Our program emphasizes prevention, early diagnosis and appropriate treatment.

## The WellManaged Diabetes Program includes:

## Let's discuss how WellDyne can help manage diabetes for your plan.

\*2020 Drug Trend. https://www.evernorth.com/drug-trend-report/trend-by-plan-type

Contact us at Sales@WellDyne.com.